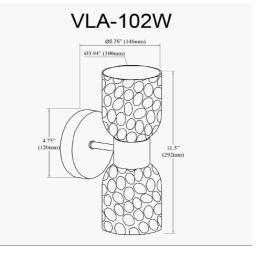

## VLA-102W-PC-CLR - Vallora 2LT Wall Sconce, PC w/ CLR Water Glass

2 Light Polished Chrome Wall Sconce w/ Clear Water Glass

| Height         | 11.5"           |
|----------------|-----------------|
| Width/Length   | 4.75''          |
| Depth          | 5.75"           |
| Weight         | 3 lbs           |
|                |                 |
| Body Material  | Metal           |
| Finish/Color   | Polished Chrome |
| Type of Finish | Electroplated   |
|                |                 |
| Light Qty      | 2               |
| Light Base     | E12             |
| Light Max Watt | 60              |
| Link to a      | N               |
| Light Inc      | No              |