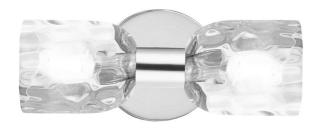

## VLA-102W-PC-CLR - Vallora 2LT Wall Sconce, PC w/ CLR Water Glass

2 Light Polished Chrome Wall Sconce w/ Clear Water Glass

| Height         | 11.5"           |
|----------------|-----------------|
| Width/Length   | 4.75''          |
| Depth          | 5.75"           |
| Weight         | 3 lbs           |
|                |                 |
| Body Material  | Metal           |
| Finish/Color   | Polished Chrome |
| Type of Finish | Electroplated   |
|                |                 |
| Light Qty      | 2               |
| Light Base     | E12             |
| Light Max Watt | 60              |
| Link to a      | N               |
| Light Inc      | No              |

| Dimmable              | Dimmable          |
|-----------------------|-------------------|
| LED Compatible        | LED Compatible    |
| Total Wattage         | 120W              |
|                       |                   |
|                       |                   |
| Second Material       | Glass             |
| Second Finish/Color   | Clear             |
| Second Type of Finish | Water             |
|                       |                   |
| Rated For             | Damp Location     |
| Voltage               | 120V              |
|                       |                   |
| Approval              | cUL or equivalent |
| Warranty              | 1 Year Limited    |
| Install Position      | Wall              |
|                       |                   |