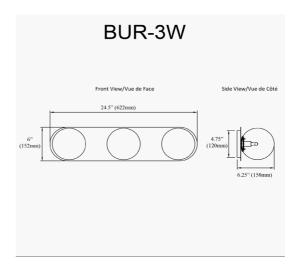

3 Light Vanity in Polished Chrome w/ Clear Hammered Glass

| Height                | 6''      |
|-----------------------|----------|
| Width/Length          | 24.5"    |
| Depth                 | 6.25"    |
| Weight                | 6 lbs    |
|                       |          |
| <b>Body Material</b>  | Glass    |
| Finish/Color          | Clear    |
| Type of Finish        | Hammered |
|                       |          |
| Light Qty             | 3        |
| Light Base            | G9       |
| <b>Light Max Watt</b> | 25       |
| Light Inc             | No       |
|                       |          |
|                       |          |
|                       |          |