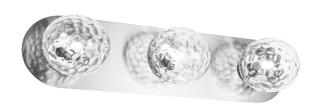

3 Light Vanity in Polished Chrome w/ Clear Hammered Glass

| Height                | 6''      |
|-----------------------|----------|
| Width/Length          | 24.5"    |
| Depth                 | 6.25"    |
| Weight                | 6 lbs    |
|                       |          |
| <b>Body Material</b>  | Glass    |
| Finish/Color          | Clear    |
| Type of Finish        | Hammered |
|                       |          |
| Light Qty             | 3        |
| Light Base            | G9       |
| <b>Light Max Watt</b> | 25       |
| Light Inc             | No       |
|                       |          |
|                       |          |
|                       |          |